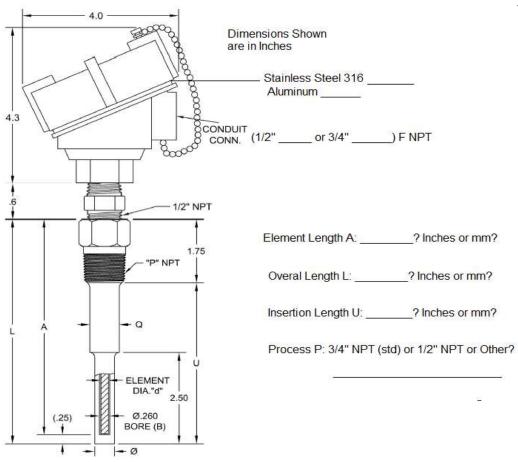

|--------|--------|
| Simplex |        | 10     |        |
| Duplex  |        |        |        |

| el e                 | Simplex  | Duplex   |       |
|----------------------|----------|----------|-------|
| Thermocouple         | (2 Wire) | (4 Wire) | Other |
| Type: K, J, T, E, N? |          |          |       |
| Grounded             |          | 66       |       |
| Ungrounded           |          |          |       |

| Transmitter | Calibration                             |      |
|-------------|-----------------------------------------|------|
| Туре        | Range?                                  | CorF |
| Standard    | 100000000000000000000000000000000000000 |      |
| Hart        |                                         |      |

Any Aditional Details and/or Requirements:



| (3) |
|-----|
|     |
|     |
|     |
|     |
|     |
|     |
|     |
|     |
|     |
|     |

ORIGIN
Country of Origin
USA

Tariff Code
9032.90.0000

Tube Material is 316 SS
Drawn by Octavio Serrano
Approved by Octavio Serrano
Dynamic Sensors, Inc.

63 Monarch Trail, Sugarland TX 77498

www.dynamic-sensors.com

Rev 0617200S